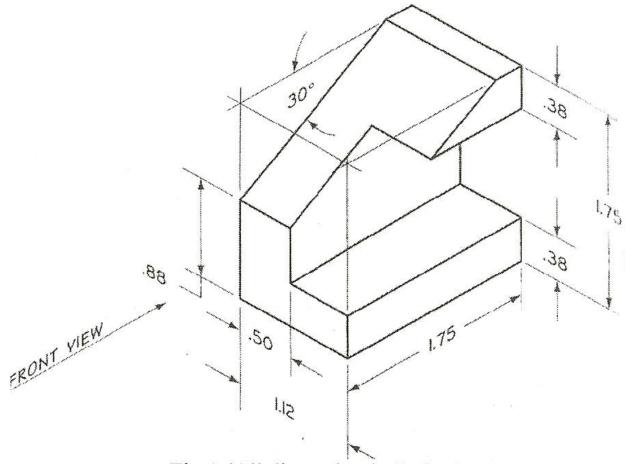

## Notes:

- Use A+CAD to sketch (Front view, Top view, right side view & isometric view drawings)
  the following examples in the required dimensions/units. Use separate layer thickness
  for the dimension, sketch and hatching. <u>Isometric view should not be dimensioned</u>.
- Assignment can be turned in as a hard copy, use the template that you had developed.
  You could also print screen the A+CAD screen (with the template you had developed
  in the first class) and paste into a word document and then submit it on BB. Please see
  the next page.

Fig 1 (All dimension in Inches)

Fig 2 (All dimension in Inches)