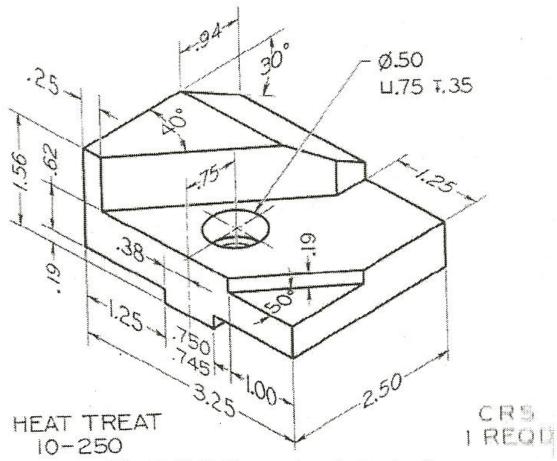

## Notes:

- Use A+CAD to sketch (Front view, Top view, right side view & isometric view drawings)
  the following examples in the required dimensions/units. Use separate layer thickness
  for the dimension, sketch and hatching. <u>Isometric view should not be dimensioned</u>.
- Assignment can be turned in as a hard copy, use the template that you had developed.
  You could also print screen the A+CAD screen (with the template you had developed
  in the first class) and paste into a word document and then submit it on BB. Please see
  the next page.

Fig 1 (All dimension in Inches)

Fig 2 (All dimension in Inches)