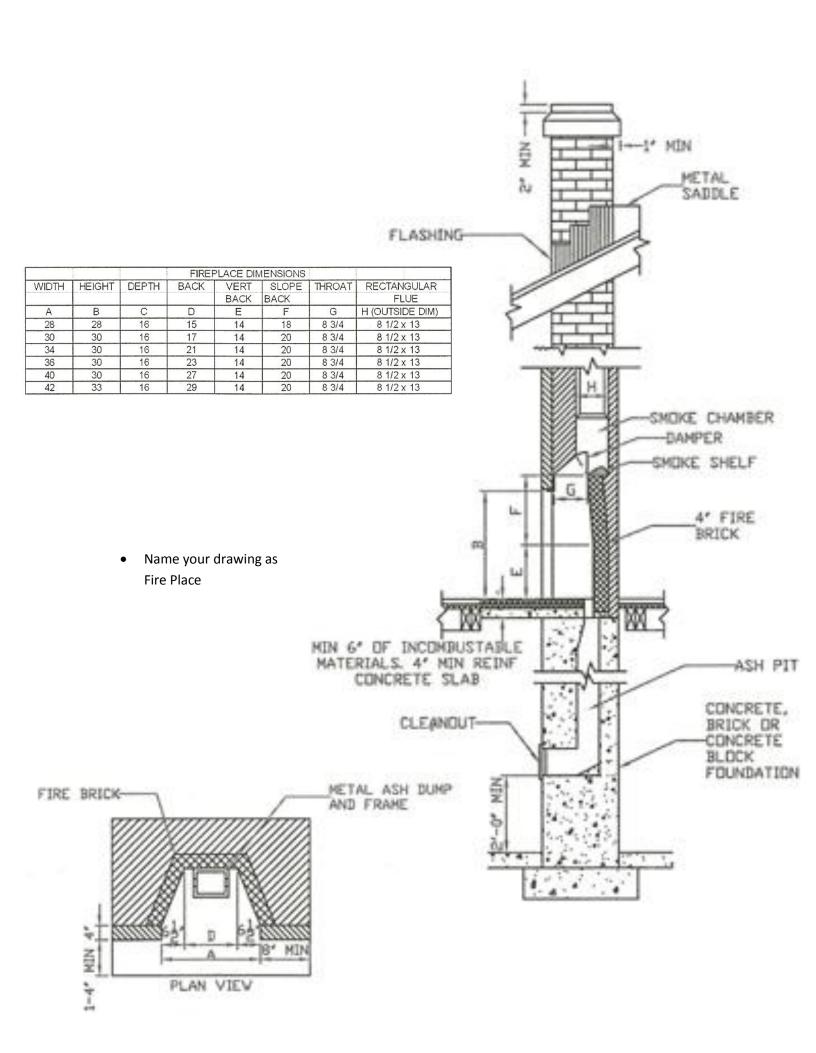

## Notes:

- Use A+CAD to sketch the following 'Fireplace' exactly as seen in the figure (include the table and plan view as well). Use separate layer thickness for the dimension, sketch and hatching.
- Assignment can be turned in as a hard copy, use the template that you had developed.
  You could also print screen the A+CAD screen (with the template you had developed
  in the first class) and paste into a word document and then submit it on BB. Please see
  the next page.